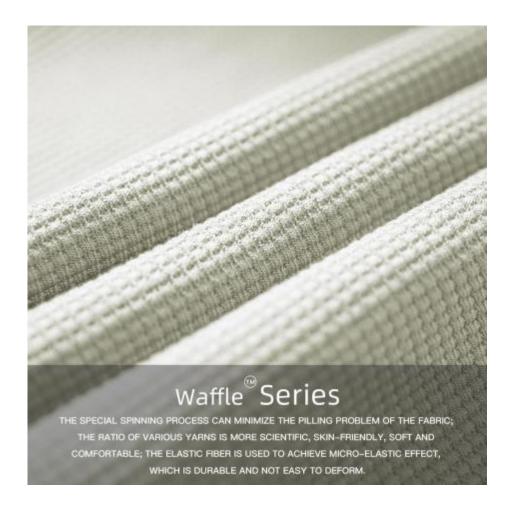

## Waffle Series

Ingredients: 71%Polyester 27%Rayon 2%Spandex

Gram weight: 280 Grams

**Function: Causal class** 

### **Features:**

Introducing our fabric featuring a unique spinning process, meticulously crafted to minimize any concerns about pilling. Our thoughtful selection and precise ratio of various yarns are not only scientifically formulated but also contribute to a fabric that is incredibly skin-friendly, remarkably soft, and undeniably comfortable.