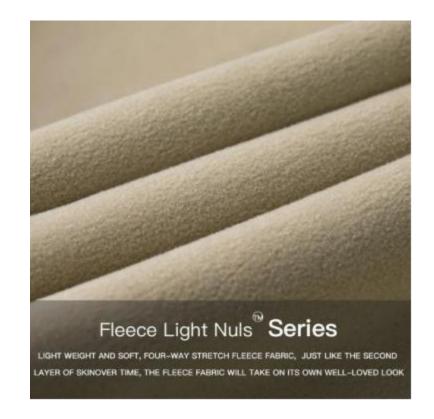

# Fleece Light Nuls Series

**Features:** 

Dive into a world of unparalleled comfort with the Fleece Light Nuls Series, where lightness meets luxury. Embark on your journey with the featherlight embrace of Fleece Light. Our four-way stretch fleece fabric is designed for unrestricted movement, making it the ideal companion for all your dynamic activities. Whether you're stretching, bending, or reaching for new heights, Fleece Light ensures you move with ease.

Ingredients: 80%Nylon+20%Spandex,

92%Polyester+8%Spandex

Weight: 310 Grams

Suitable for sports scenes: sports and

leisure, entry-level fitness, walking, running