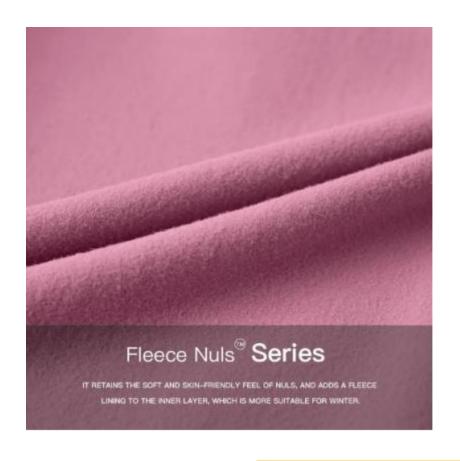

## Fleece Nuls Series

### **Features:**

As the chill of winter descends, Nuls presents its latest innovation - the Fleece Series, a fusion of contemporary style and unparalleled warmth. Building upon the beloved softness and skinfriendly feel of Nuls, this collection takes comfort to new heights with the addition of a luxurious fleece lining to the inner layer. The carefully selected materials ensure that you stay warm without compromising on breathability. The fleece lining not only retains heat but also wicks away moisture, keeping you comfortably dry even in the frostiest weather.

Ingredients: 80%Nylon+20%Spandex

Weight: 240 Grams

Suitable for sports scenes: sports and leisure, entry-level fitness, walking, running