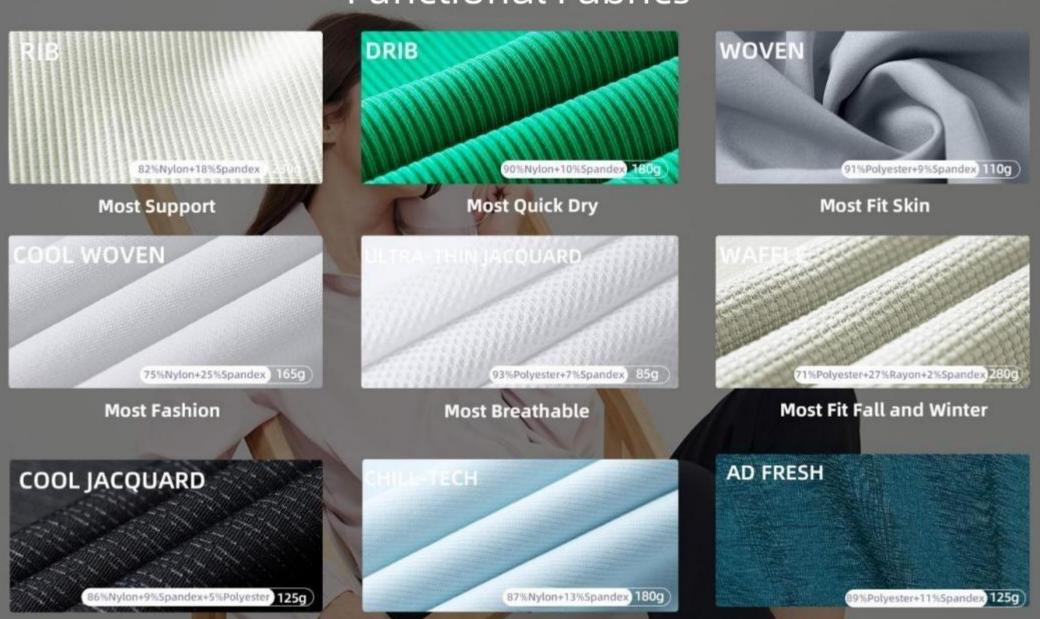

## **Functional Fabrics**

**Most Cool** 

**Most Deodorization** 

**Most Soft** 

### RIB Series

**Features:** 

Elevate your daily outerwear with our versatile collection—zero switching required for training! Designed to effortlessly transition from everyday activities to your training sessions, The special texture sets it apart, ensuring that your sports moments are not only dynamic but also uniquely stylish.

Ingredients: 82%Nylon 18%Spandex

Gram weight: 230 Grams

Suitable for sports scenes: sports and

leisure, entry-level fitness, walking, running

# Woven Series

### Features:

Immerse yourself in the crisp, textured feel that not only offers a substantial touch but also promises a cool sensation against your skin. Crafted with precision, this fabric goes beyond the ordinary by providing UPF 50+ sun protection, ensuring you stay shielded during your outdoor pursuits.

Ingredients: 91% Polyester 9% Spandex

Gram weight: 110 Grams

Suitable for sports scenes: sports and leisure, entry-level fitness, walking, running

## Cool Woven Series

### Features:

Experience the next level of coolness with our UPF50+ rated fabric – designed to elevate your comfort during every workout. Our breathable fabric ensures you never feel constrained, allowing you to move freely and confidently. Embrace the refreshing sensation of our high-performance fabric, ensuring you stay cool and protected while pushing your limits.

Ingredients: 75%Nylon 25%Spandex

Gram weight: 165 Grams

# Ultra-Thin Jacquard Series

### Features:

Immerse yourself in the ultimate comfort of our specially crafted material, boasting a silky-smooth texture. Immerse yourself in the ultimate comfort of our specially crafted material, boasting a silky-smooth texture.

Ingredients: 90%Nylon 10%Spandex

Gram weight: 85 Grams

## Waffle Series

Ingredients: 71%Polyester 27%Rayon 2%Spandex

Gram weight: 280 Grams

**Function: Causal class** 

### **Features:**

Introducing our fabric featuring a unique spinning process, meticulously crafted to minimize any concerns about pilling. Our thoughtful selection and precise ratio of various yarns are not only scientifically formulated but also contribute to a fabric that is incredibly skin-friendly, remarkably soft, and undeniably comfortable.

# Cool Jacquard Series

Ingredients: 86%Nylon 9%Spandex 5%Polyester

Gram weight: 125 Grams

**Function: Causal class** 

#### Features:

Crafted with precision using advanced cool yarn technology, this collection promises a rapid diffusion of heat, providing a sustained and refreshing cold touch. The self-circulating cool sensation ensures that you stay comfortable and sweat-free, even in the most intense moments. Say goodbye to the discomfort of muggy sweat—our Cool Jacquard fabric boasts exceptional moisture absorption and quickdrying capabilities.

## Chill-Tech Series

### **Features:**

Introducing our UPF 50+ fabric-a revolutionary blend that feels as cool as ice and glides smoothly onto your skin. Experience the ultimate sensation of refreshment as this fabric effortlessly cools down your body, providing a crisp and comfortable wearing experience throughout the summer.

Ingredients: 87%Nylon 13%Spandex

Gram weight: 180 Grams