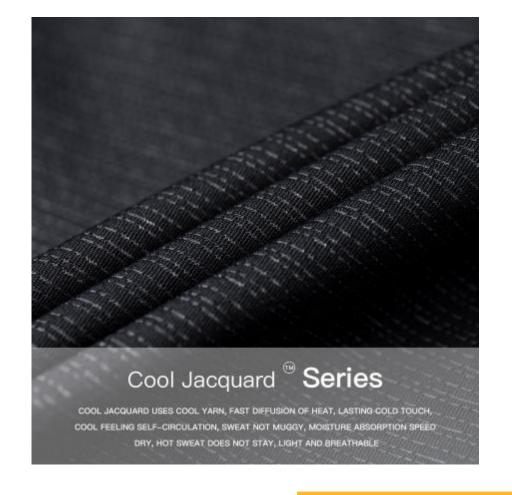

# Cool Jacquard Series

Ingredients: 86%Nylon 9%Spandex 5%Polyester

Gram weight: 125 Grams

**Function: Causal class** 

#### Features:

Crafted with precision using advanced cool yarn technology, this collection promises a rapid diffusion of heat, providing a sustained and refreshing cold touch. The self-circulating cool sensation ensures that you stay comfortable and sweat-free, even in the most intense moments. Say goodbye to the discomfort of muggy sweat—our Cool Jacquard fabric boasts exceptional moisture absorption and quickdrying capabilities.