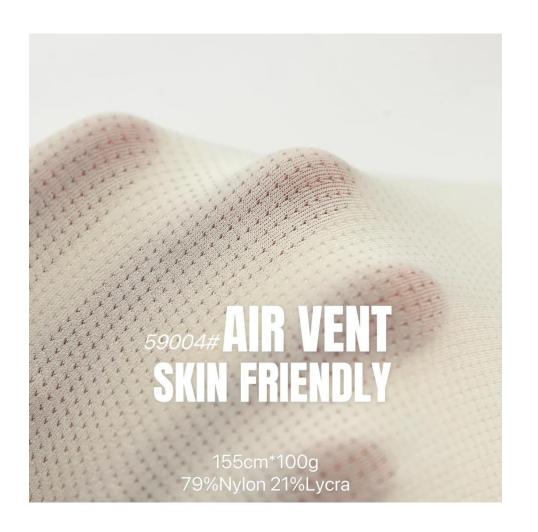

# Air Vent Skin Friendly

#### Features:

Thin and elastic, it is still soft and comfortable to wear. It adopts a mesh breathable design to facilitate ventilation and perspiration, giving you a comfortable and breathable wearing experience. The soft and delicate yarn effectively reduces the discomfort caused by the friction between the breast and the fabric; the Lycra® spandex is used, which is elastic, comfortable and supportive, making the underwear more close-fitting, less likely to lose shape, and less prone to wrinkles, etc. It is fine, thin and smooth Excellent texture and excellent elasticity, the fabric has been treated with farinfrared AAA antibacterial treatment It can effectively inhibit the growth of bacteria and remove odor caused by sweat.

Ingredients: 79%Nylon 21%LycraGram

Weight: 155cm\*100g

Function: Inhibit bacterial growth